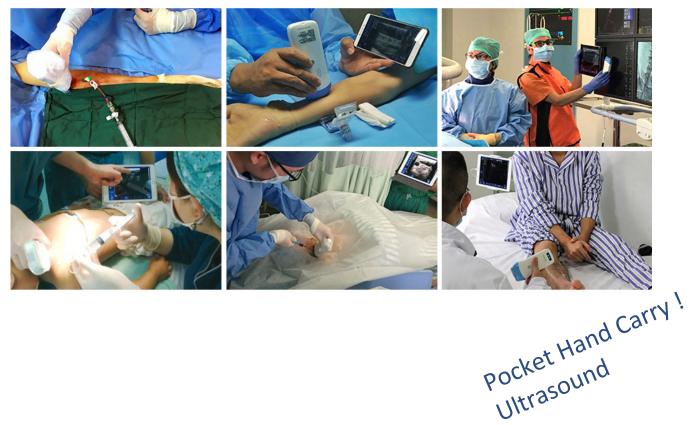

YOUR ULTRASOUND ALLY Biopsy Capable Linear Transducer for MSK, Anesthesia, etc.

# Medicvue BPL5C

The Medicvue BPL5C is a linear transducer that functions at 10 – 14 MHz with 128 Elements for diagnostic ultrasound imaging and guided needle injections. The BPL5C is a wireless probe that is compatible with most iPhone, iPad, Android, and Windows tablets wirelessly.

## **Imaging Capabilities**

BREAST PEDIATRICS SMALL PARTS MSK THYROID VASCULAR CAROTID