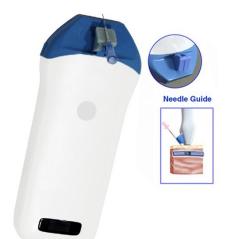

# Medicvue BPL5C

The Medicvue BPL5C is a linear transducer that functions at 10 – 14 MHz with 128 Elements for diagnostic ultrasound imaging and guided needle injections. The BPL5C is a wireless probe that is compatible with most iPhone, iPad, Android, and Windows tablets wirelessly.

Built-in Screen to check battery life and connectivity - Battery lasts 3 hours when fully charged!

Integrated with an attachable needle guide, the BPL5C is a top performer for injection related ultrasound scanning.