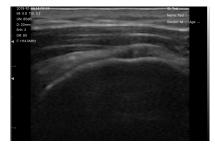

ASOUND ALLY

#### **BP5LC Pocket Scan for MSK**

## **SPECIFICATIONS**

Electronic Linear with 128 elements Frequency : 10 – 14MHz Scanning mode : B, B/M, Color, PW , PDI Depth : 20/30/40/55mm Head Length : 25mm Needle Guides for 21G (Depth 1.0/1.5/2.0cm) Image Adjustment : Gain, TGC, Focus, Harmonic, Denoise, Depth, Dynamic Range, PRF, WF Measure : Length, Area, Circumference, Angle, Obstetrics, Trace Biopsy Assistance : The function of in-plane/out-of-plane puncture guide line and automatic blood vessel measurement Annotation Image frame rate : 18 frames per second Image save : jpg, avi and DICOM format Battery lasts 3 hours when fully charged Dimension : 6.0 x 2.75 x 0.75 inch / 152 x 70 x 20 mm Weight: 8 oz / 230g WiFi Type : 802.11g/20MHz/5G/450Mbps Warranty: 1 Year Warranty















**Medic-Ally International LLC** admin@medic-ally.net 949-877-9141