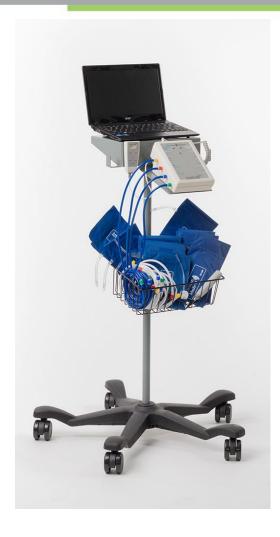

#### ABI-600CL Kit – what's included:

- → simpleABI Reporting Software
- + 8-port Cuff-Link™ cuff selector with remote
- → Sensitive 8MHz Doppler
- **→** PPG Probe
- → 10 cuffs (2x10cm, 4x12cm, 2x12cm long, 2x2.5cm)