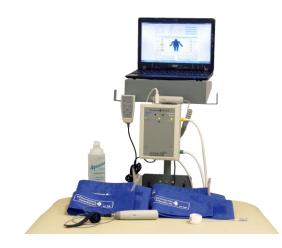

#### + PC-based system

- + Easy staff training simple to learn and use
- + Point & Click reporting right on the computer
- + Cuff-Link™
  - ✤ 8MHz Doppler
  - Automated cuff selector no moving tubes
  - Automated inflation & deflation
- + 8.5x11 Standard Reports
  - + No taping or pasting waveform strips
- + Data files easily attached to EMR records
- + 2-year warranty on parts & labor

#### ABI-400CL – what's included:

- simpleABI Reporting Software
- + 4 port Cuff-Link™ cuff selector with remote
- + Sensitive 8MHz Doppler
- ✦ PPG Probe
- + 6 cuffs (2x10cm, 2x12cm, 2x2.5cm)

#### ABI-400CL Options

- + Computer
- DICOM Plug-in
- Mobile Carry Bag
- Additional cuff sizes

27525 Puerta Real, Suite 300-104, Mission Viejo, CA 92691 949-877-9141• admin@medic-ally.net

www.medic-ally.net