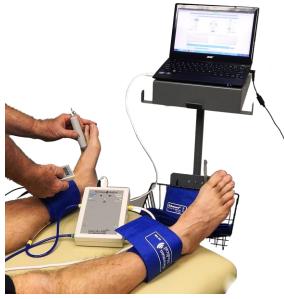

#### + PC-based system

- + Easy staff training simple to learn and use
- + Point & Click reporting right on the computer
- + Cuff-Link™
  - ✤ 8MHz Doppler
  - Automated cuff selector no moving tubes
  - Automated inflation & deflation
- + 8.5x11 Standard Reports
  - + No taping or pasting waveform strips
- + Data files easily attached to EMR records
- + 2-year warranty on parts & labor

### **Tests Performed**

- + simplePVR™ Exam
- + ABI Exam
- + ABI with Toe (TBI) Exam

#### ABI-400CL – what's included:

- simpleABI Reporting Software
- + 4 port Cuff-Link™ cuff selector with remote
- + Sensitive 8MHz Doppler
- ✦ PPG Probe
- + 6 cuffs (2x10cm, 2x12cm, 2x2.5cm)