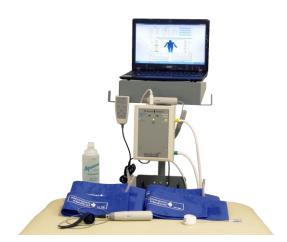

#### **ABI-450CL Highlights**

- **→** PC-based system
  - ★ Easy staff training simple to learn and use
  - → Point & Click reporting right on the computer
- **+** Cuff-Link
  - **→** 8MHz Doppler
  - → Automated cuff selector no moving tubes
  - → Automated inflation & deflation
- + 8.5x11 Standard Reports
  - → No taping or pasting waveform strips
- → Data files easily attached to EMR records
- **+** 2-year warranty

#### **Tests Performed**

- **→** simplePVR<sup>™</sup> Exam
- → ABI Exam
- → ABI with Toe (TBI) Exam
- → ABI with Exercise (93923)
- → ABI Stress-Treadmill (93924)

### ABI-450CL Kit – what's included:

- → simpleABI Reporting Software
- **→** 4-port Cuff-Link<sup>™</sup> cuff selector with remote
- → Sensitive 8MHz Doppler
- **→** PPG Probe
- → 6 cuffs (2x10cm, 2x12cm, 2x2.5cm)