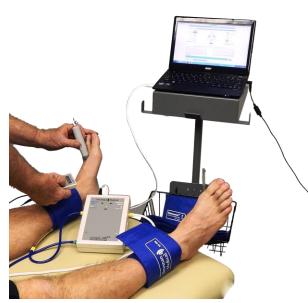

#### **ABI-450CL Highlights**

- **→** PC-based system
  - ★ Easy staff training simple to learn and use
  - → Point & Click reporting right on the computer
- **+** Cuff-Link
  - **→** 8MHz Doppler
  - → Automated cuff selector no moving tubes
  - → Automated inflation & deflation
- + 8.5x11 Standard Reports
  - → No taping or pasting waveform strips
- → Data files easily attached to EMR records
- **+** 2-year warranty

### ABI-450CL Kit – what's included:

- → simpleABI Reporting Software
- **→** 4-port Cuff-Link<sup>™</sup> cuff selector with remote
- → Sensitive 8MHz Doppler
- **→** PPG Probe
- → 6 cuffs (2x10cm, 2x12cm, 2x2.5cm)